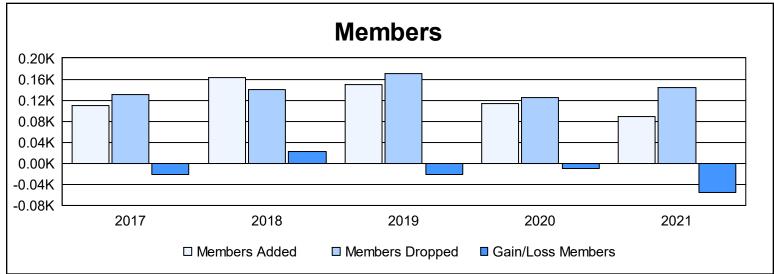

District 103CW As of June 2021 Cumulative

| Year      | New<br>Clubs | Dropped<br>Clubs | Gain/<br>Loss<br>Clubs | New<br>Members | Charter<br>Members | Reinstate<br>Members | Transfer<br>Members | Total<br>Member<br>Added | Total<br>Members<br>Dropped | Gain/<br>Loss<br>Members |
|-----------|--------------|------------------|------------------------|----------------|--------------------|----------------------|---------------------|--------------------------|-----------------------------|--------------------------|
| 2016-2017 | 0            | 0                | 0                      | 96             | 0                  | 4                    | 9                   | 109                      | 131                         | -22                      |
| 2017-2018 | 1            | 1                | 0                      | 119            | 26                 | 4                    | 14                  | 163                      | 141                         | 22                       |
| 2018-2019 | 1            | 0                | 1                      | 112            | 20                 | 5                    | 13                  | 150                      | 171                         | -21                      |
| 2019-2020 | 1            | 0                | 1                      | 76             | 21                 | 6                    | 11                  | 114                      | 124                         | -10                      |
| 2020-2021 | 1            | 0                | 1                      | 56             | 23                 | 4                    | 6                   | 89                       | 144                         | -55                      |
| Average   | 1            | 0                | 1                      | 92             | 18                 | 5                    | 11                  | 125                      | 142                         | -17                      |